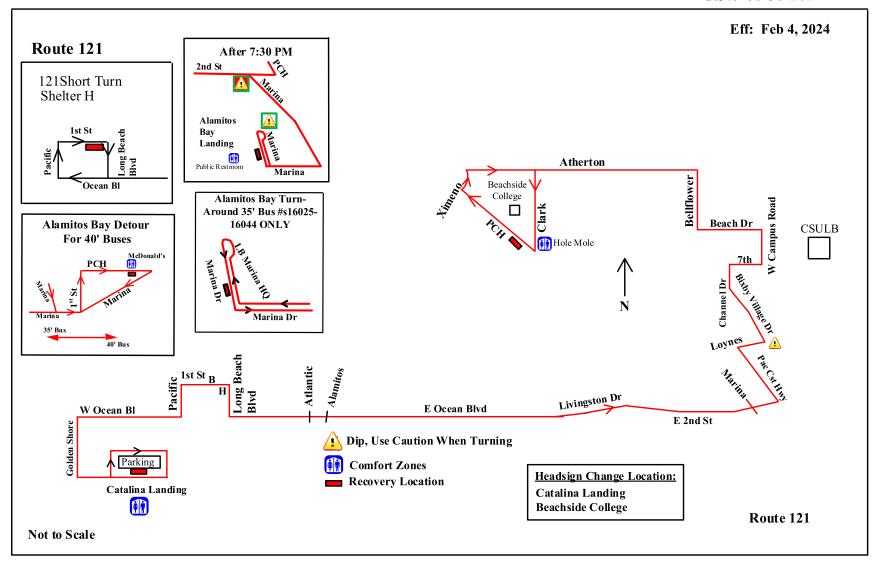

## Inbound

From Recovery Location

Right Turn on Ximeno

Right Turn Atherton

Right Turn on Bellflower

Left Turn Beach Dr.

(Beach Dr turns into West Campus Dr.

Curving to the right)

Right Turn 7<sup>th</sup> Street

Left Turn Channel Dr.

Left Turn Bixby Village Dr

Right Turn Loynes Dr.

Left Turn Pacific Coast Hwy.

Right Turn 2<sup>nd</sup> Street

Left Turn Livingston Dr.

Merge Left to Ocean Blvd

Continue on Ocean Blvd.

Right Turn Long Beach Blvd.

Left Turn 1st St

Left Turn Pacific Ave.

Right Turn Ocean Blvd.

Left Turn Golden Shore

Continue on Golden Shore

**Toward Catalina Landing** 

Left turn before passing parking structure.

Circle around parking structure to recovery

location.

(Headsign Change Location)

(See Foot Notes Or Maps If you are required to do a short turn-around on any

trip)

## Outbound

From Catalina Landing Recovery Location

(Westbound)

Right Turn Golden Shore Ave.

Right Turn Ocean Blvd.

Left Turn Pacific Ave.

Right Turn 1st Street

Right Turn Long Beach Blvd

Left Turn Ocean Blvd.

Merge Left to Livingston Dr.

Right Turn 2<sup>nd</sup> Street

Left Turn Pacific Coast Hwy.

Right Turn Loynes Dr.

Left Turn Bixby Village Dr.

Right Turn Channel Dr.

Right 7<sup>th</sup> Street

Left Turn West Campus Dr.

(West Campus turns into Beach Dr curving to

the left)

Right Turn Bellflower Blvd.

Left Turn Atherton

Left Turn Clark

Right Turn PCH

Pull into recovery location

(Headsign Change Location)

Note: Turn Sheets Do Not Over Rule Running Board Sheets. Operators Have An Individual Responsibility To Read And Understand Each Running Board Sheet And Follow Any Instruction Accordingly.... (Revised 6-11-18)